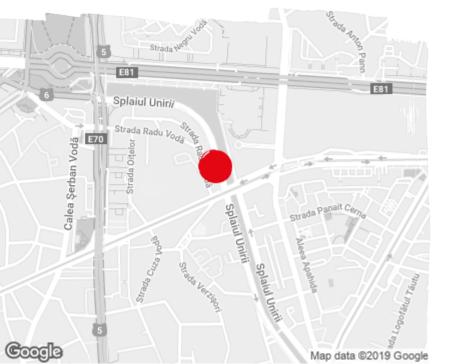

#### Location

## **Public transport**

Metro: M1, M2

Bus: 104, 123, 124, 117, 385

Tram: 7,23,27, 32