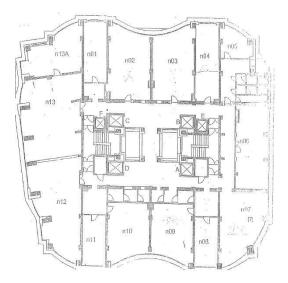

**Building information**

| Building status      | Existing   |
|----------------------|------------|
| Year of construction | 1996       |
| Total building area  | 6 065 sq m |

#### Commercial terms

| Office space*      | after login * |
|--------------------|---------------|
| Service charge     | after login * |
| Minimum lease term | after login * |
| Availability       | after login * |

\* Asking terms for m²/month

#### Location



## Available space

29/ og m

Available office space

57 ag m Minimum office space



# office**finder.ro**

## Standard fit-Out

漱

Air conditioning



Suspended ceiling



Telephone cabling



Power cabling



Smoke detectors



Carpeting



Reception



Security

## Fibre optics



Switchboard



Openable windows



Elevators

## Typical floor plan



## Available space

| Floor | Vacant space        | Availability        |
|-------|---------------------|---------------------|
| 1     | please contact us * | please contact us * |
| 2     | please contact us * | please contact us * |
| 9     | please contact us * | please contact us * |
| 9     | please contact us * | please contact us * |
| Total | after login *       |                     |

## **Public transport**

Metro: M1, M2

Bus: 104, 123, 124, 117, 385

Tram: 7,23,27, 32